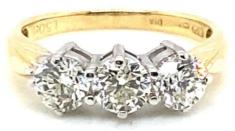

#### **Description**

Modern mounted 18ct yellow gold three stone diamond ring, featuring Old European Cut diamonds, claw set in white gold with a double gallery setting, to a tapered plain, yellow gold shank.

## **Details of Ring**

Gross Weight - 3.80 Grams Approximate Head Dimensions - 5.12 x 5.52 x 5.80mm Approximate Shank Width - 2.75mm to 2.10mm Manufacture - Modern Cast Metal - Hallmarked 18 Carat Gold Markings - 18ct, RG, 1.50ct DIA Ring Size - M ½ Condition - Good Period - Modern

## **Stone Assessments**

Principal Stone Description - Diamond (1 pc) Cut/Shape - Old European Cut Approximate Dimensions - 4.90 x 4.90 x 3.20mm Setting - Four Claw All dimensions are approximate due to setting limitations Calculated Weight - 0.47ct Assessed Colour - I/J Assessed Clarity - SI Fluorescence - None

## Item 1: Side Stones

Description - Diamond (2 pcs) Cut/Shape - Old European Cut Average Dimensions - 4.81 x 4.81 x 3.02mm Setting - Four Claw Calculated Total Weight - 0.86ct (2 @ 0.43ct each) Assessed Colour - I/J Assessed Clarity - SI Fluorescence - Slight (both)