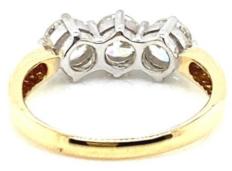

#### **Description**

Modern mounted 18ct yellow gold three stone diamond ring, featuring Old European Cut diamonds, claw set in white gold with a double gallery setting, to a tapered plain, yellow gold shank.

## **Details of Ring**

Gross Weight - 3.80 Grams Approximate Head Dimensions - 5.12 x 5.52 x 5.80mm Approximate Shank Width - 2.75mm to 2.10mm Manufacture - Modern Cast Metal - Hallmarked 18 Carat Gold Markings - 18ct, RG, 1.50ct DIA Ring Size - M ½ Condition - Good Period - Modern