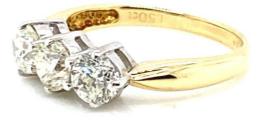

#### **Description**

Modern mounted 18ct yellow gold three stone diamond ring, featuring Old European Cut diamonds, claw set in white gold with a double gallery setting, to a tapered plain, yellow gold shank.

## **Details of Ring**

Gross Weight - 3.80 Grams Approximate Head Dimensions - 5.12 x 5.52 x 5.80mm Approximate Shank Width - 2.75mm to 2.10mm Manufacture - Modern Cast Metal - Hallmarked 18 Carat Gold Markings - 18ct, RG, 1.50ct DIA Ring Size - M ½ Condition - Good Period - Modern

## **Stone Assessments**

Principal Stone Description - Diamond (1 pc) Cut/Shape - Old European Cut Approximate Dimensions - 4.90 x 4.90 x 3.20mm Setting - Four Claw All dimensions are approximate due to setting limitations Calculated Weight - 0.47ct Assessed Colour - I/J Assessed Clarity - SI Fluorescence - None

## Item 1: Side Stones

Description - Diamond (2 pcs) Cut/Shape - Old European Cut Average Dimensions - 4.81 x 4.81 x 3.02mm Setting - Four Claw Calculated Total Weight - 0.86ct (2 @ 0.43ct each) Assessed Colour - I/J Assessed Clarity - SI Fluorescence - Slight (both)